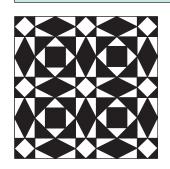

## TRIMplate<sup>®</sup> Piecing for Storm at Sea/Snail's Trail

The goal of this workshop is for you to learn my unique piecing method by making one of the "Storm at Sea" projects pictured on the following pages. This technique does not use templates or paper foundation piecing. Instead, my TRIMplate® rulers are used to trim oversize pieces after sewing.

#### Wendy Mathson's Workshop Supply List for Storm at Sea/Snail's Trail: TRIMplate Piecing

Most students will be able to complete at least 9 pieced units in class. These can be sewn together into one 12" block as shown at right. You will have enough cut fabric pieces cut to make more blocks for a project at least 21" square, as show in the quilt photos.