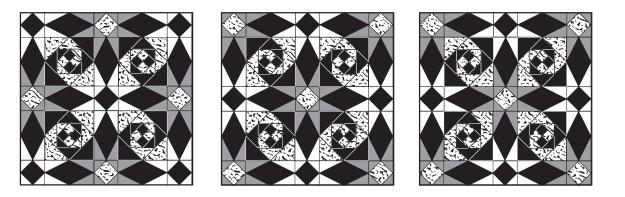

You will have several options for arranging your 25 blocks, as shown in the black and white sketches below.