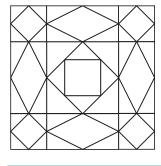

#### Preparation before class:

- 1. Decide which project you wish to make, "Easy" or "Advanced". Both versions are made with the same three blocks illustrated at right: Diamond, Big SIS and Little SIS. ("SIS" stands for "Squaresin-Squares"). The Advanced project includes Snail's Trail blocks. As indicated in the diagram, Snail's Trail is a variation of the Big SIS block.
- 2. Choose your fabrics, following the fabric selection guidelines. If you need help, you can scan or photograph your fabrics and email me for advice. (At least 3 days before class, please!)
- 3. Following the cutting chart for your chosen pattern, cut and organize your fabric pieces. NOTE: Cutting should not take long, since only a few pieces need to be cut accurately.
- 4. Try to be ready to sew at the beginning of class. It is helpful to have a rotary cutting station near your sewing machine.

TRIMplate<sup>®</sup> rulers by Wendy Mathson

Big SIS variation for Snail's Trail

Basic sewing supplies such as thread snips, fabric scissors, fine pins, seam ripper, snacks