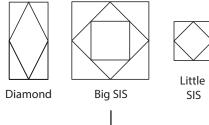

#### Preparation before class:

- 1. Decide which project you wish to make, "Easy" or "Advanced". Both versions are made with the same three blocks illustrated at right: Diamond, Big SIS and Little SIS. ("SIS" stands for "Squaresin-Squares"). The Advanced project includes Snail's Trail blocks. As indicated in the diagram, Snail's Trail is a variation of the Big SIS block.
- 2. Choose your fabrics, following the fabric selection guidelines. If you need help, you can scan or photograph your fabrics and email me for advice. (At least 3 days before class, please!)
- 3. Following the cutting chart for your chosen pattern, cut and organize your fabric pieces. NOTE: Cutting should not take long, since only a few pieces need to be cut accurately.
- 4. Try to be ready to sew at the beginning of class. It is helpful to have a rotary cutting station near your sewing machine.