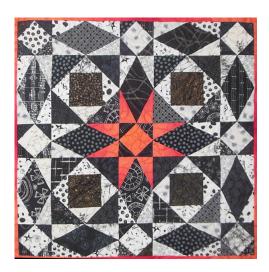

#### Wendy Mathson's Workshop Supply List for Storm at Sea/Snail's Trail: TRIMplate Piecing

Most students will be able to complete at least 9 pieced units in class. These can be sewn together into one 12" block as shown at right. You will have enough cut fabric pieces cut to make more blocks for a project at least 21" square, as show in the quilt photos.