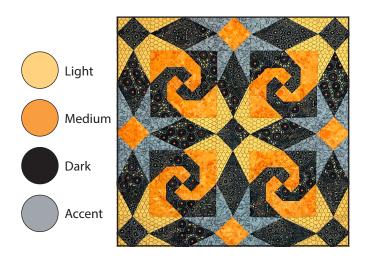

#### Wendy Mathson's Workshop Supply List for Storm at Sea/Snail's Trail: TRIMplate Piecing

Most students will be able to complete at least 9 pieced units in class. These can be sewn together into one 12" block as shown at right. You will have enough cut fabric pieces cut to make more blocks for a project at least 21" square, as show in the quilt photos.

#### **Fabric Selection**

Choose a variety of very light and very dark scraps. The darks can be all one color family as shown here, or you can use a variety of very dark colors.

- Your Accent fabric should be Light to Medium in value. The color can be orange, yellow, pink whatever you like. Just be sure it stands out against your Darks. (Stand back and squint to evaluate.)
- Directional fabrics are okay to use in this Easy project.

#### You need a Light, Medium, Dark, and Accent.

- Choose Light and Medium fabrics in the same color family so they blend together. Notice how my Medium (gold) is a brighter, more intense version of my Light (yellow).
- Both Light and Medium should contrast with your Dark fabric.
- Compare your Dark and Accent fabrics in low light, or stand back and squint. If you can't distinguish between these two, you need something lighter or brighter for your Accent.
- With this project I recommend you do not use directional fabrics, such as stripes or plaids.